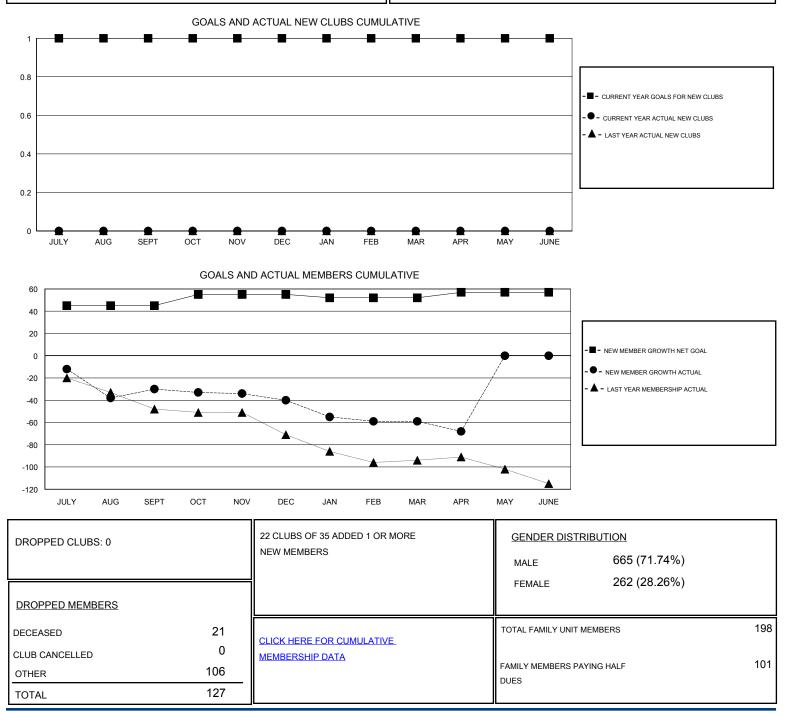

## LOCATION KENTUCKY GMT CA Clubs Members RESULTS FOR 2016-2017 **RESULTS FOR 2016-2017** NEW CLUB GOAL NEW CLUBS DROPPED CLUBS NEW MEMBER GROWTH NEW MEMBER DROPPED QUARTER QUARTER NET GOAL (not reinstated GROWTH ACTUAL (not MEMBERS ACTUAL (including transfers) or transfers) reinstated or transfers) 1 0 0 45 27 57 JULY/AUG/SEPT JULY/AUG/SEPT 0 0 0 10 OCT/NOV/DEC OCT/NOV/DEC 8 18 0 0 0 -3 18 37 JAN/FEB/MAR JAN/FEB/MAR 0 0 ٥ APR/MAY/JUNE 5 6 15 APR/MAY/JUNE